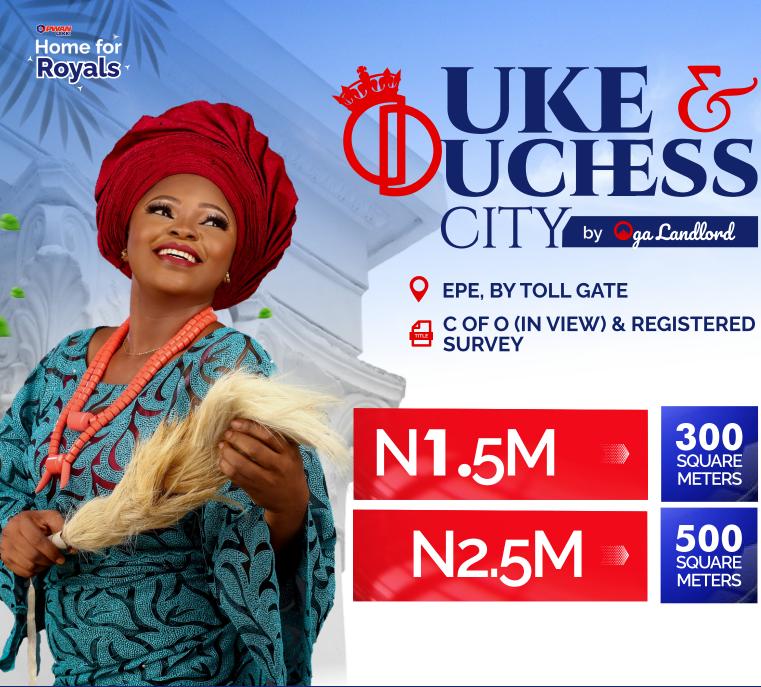

## Q1. WHERE IS DUKE AND DUCHESS CITY LOCATED?

DUKE AND DUCHESS CITY is situated in Epe, by Toll Gate

## Q3. WHAT TYPE OF TITLE DOES DUKE AND DUTCHESS CITY HAVE ON THE LAND?

Registered Survey and C of O (in view)

#### Q5. WHAT IS THE SIZE OF THE PLOT?

300sqm and 500sqm

### Q8. WHAT IS THE PAYMENT STRUCTURE FOR THE PLOT SIZES?

(I) Outright payment (0-3months outright) - N2,500,000 (500sqm) and N1,500,000 (300sqm)

6 Months Installment - N1,600,000 (300sqm) and N2,700,000 (500sqm)